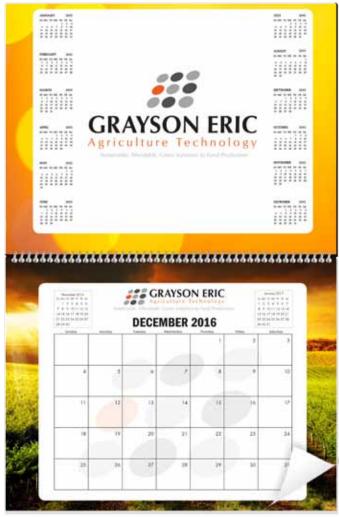

...and much more, just ask!

Upload 13 of your photos (one for the cover and one for each month) or select from one of our stock wall calendar image sets and add your logo and imprint on each page.

#### **Standard Features**

- Paper Size: 11" x 17" (folded to 11" x 8.5")
- 13 full color photos
- Saddle-stitch binding, standard
- Set-up: \$50<sub>(t)</sub>
- Entire calendar printed on 80 lb. gloss text
- Up to 25 custom dates may be added
- Calendar style and grid may be customized
- Logo space on each month: 1" x 6"
- Includes a Year-At-A-Glance Calendar for the following 4 years
- Inside and outside back cover printing allowed
- Custom Made in USA

## Order Code: P1050

|               | 50   | 100  | 250  | 500  | 1,000 | 2,500 | 5,000 |
|---------------|------|------|------|------|-------|-------|-------|
| Custom Images | 5.65 | 4.98 | 4.34 | 3.83 | 2.43  | 1.50  | 1.09  |
| Stock Images  | 4.98 | 3.40 | 3.23 | 3.00 | 2.20  | 1.45  | 1.00  |