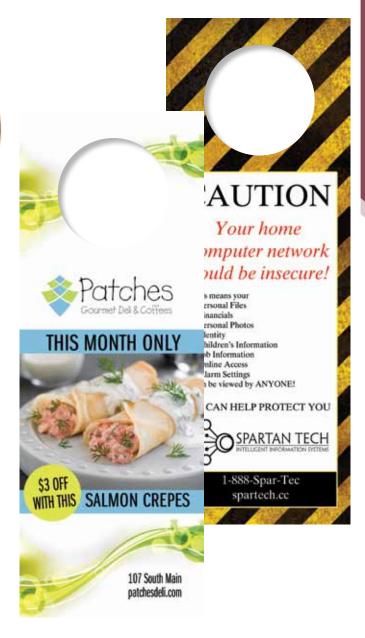

#### **Standard Features**

- Final Size: 4" x 11" (Approximate)
- · Hanging hole pre-cut.
- 10 pt. Laminated Paper
- Imprint area: 3½" x 7¼"
- Set-up \$50<sub>(t)</sub>
- Custom made in the U.S.A.

## Order Code: P9000

| 100  | 250  | 500  | 1,000 | 2,500 | 5,000 |
|------|------|------|-------|-------|-------|
| 2.59 | 1.81 | 1.67 | 75¢   | 45¢   | 24¢   |