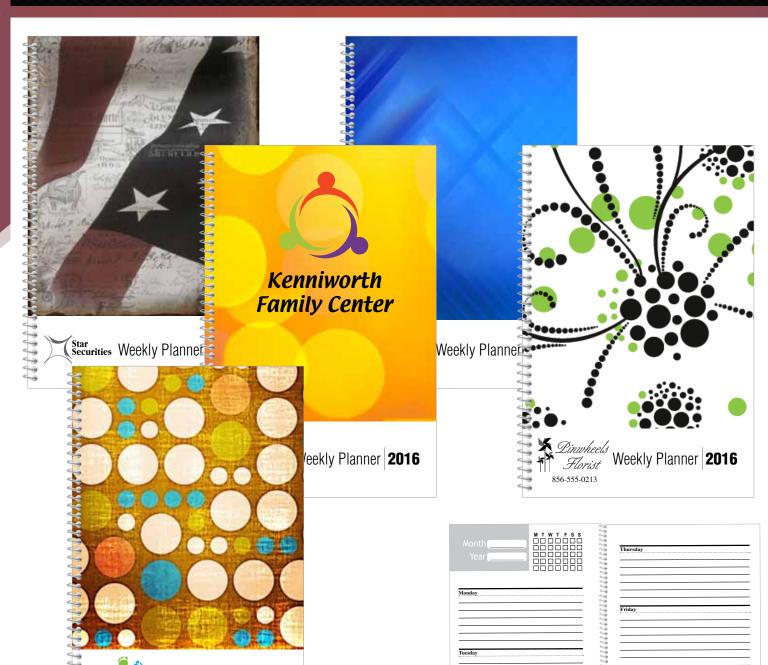

# Specialty Items Weekly Planners

#### **Standard Features**

- Finished size is 5.5" x 8.5"
- Choice of double wire or plastic coil binding

BRACE MATERNITY

- Notebook pages printed on 60 lb. offset
- Variety of cover designs to choose from, or submit your own for no additional charge

Weekly Planner 2016 265 Jefferson Blvd. • Suite A McAllister, TX 75232 • 830-555-6352

- Full color cover
- Rounded corners (+20¢<sub>(t)</sub> per planner)
- Additional Months (4 Sheets) 25¢(t) per month
- Set-up \$40<sub>(t)</sub>
- Custom made in the U.S.A.

## Order Code: P8050

| 100  | 250  | 500  | 1,000 | 2,500 | 5,000 |
|------|------|------|-------|-------|-------|
| 7.18 | 5.47 | 4.90 | 4.23  | 3.22  | 2.63  |