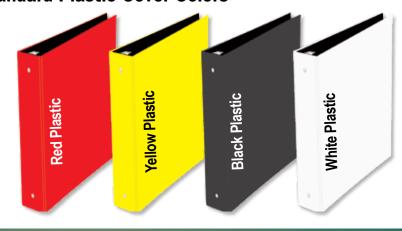

#### **Standard Features**

- Size: Approx. 9" x 11.5"
- Full color cased 3-ring binder
- Cased cover laminated
- Excellent for 3-hole punched papers
- Vinyl plastic notebooks also available
  - Screened in 2 color
  - Colors of plastic available red, yellow, black, white
- 4" x 5" maximum die area for embossing.
   \$65<sub>(t)</sub> Die setup charge plus cost of die.
- Custom Made in USA

## **Standard Plastic Cover Colors**

- Available in the following sizes: 3.5" x 5",
   4.25" x 5.5", 3.5" x 8.5" and 5.5" x 8.5".
- Sheets printed on 50 lb. paper
- Line may be added for no extra charge.
- 50 sheets per pad
- Custom page size and counts available call for quote.
- Shrink wrap available: 24¢<sub>(1)</sub> per bundle of 5 pads
- Setup \$40<sub>(t)</sub>
- Custom Made in USA