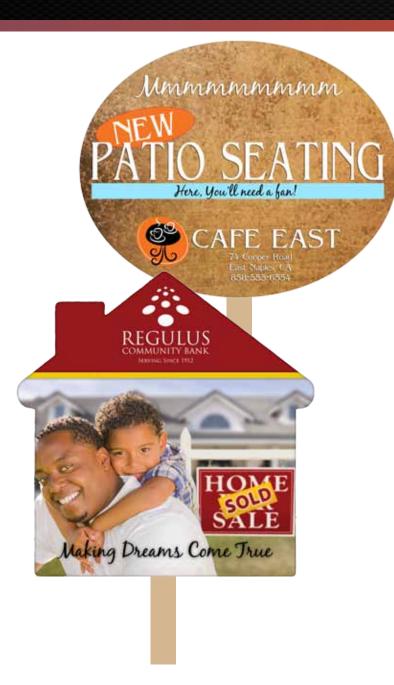

# Specialty Items Hand Fans & Door Hangers

- Great Advertising Message
- Finished Size: Approx. 8" x 8".
- Prints on 12 pt. C1S stock
- Set-up \$50<sub>(t)</sub>
- Custom die shape \$200<sub>fb</sub>
- Custom made in the U.S.A.

## Order Code: P9020

| 100  | 250  | 500 | 1,000 | 2,500 | 5,000 |
|------|------|-----|-------|-------|-------|
| 1.59 | 1.14 | 97¢ | 79¢   | 35¢   | 29¢   |