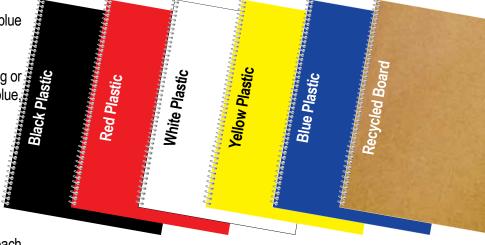

#### Standard Features

- Finish Size: 8.5" x 11"
- Plastic covers available in red, black, yellow, blue and white
- Laminated cover- 12 pt. C1S
- Available with black or white double wire binding or plastic coil binding (green, gray, white, black, blue, or red plastic coil colors)
- Sheets printed on 50 lb. paper
- Add insert page
  - Black and white 6¢(t) each
  - Color (on 80 lb. glossy test) 21¢(t) each
- 96 pages (48 sheets per notebook)
- Setup: \$50<sub>(t)</sub>
- Plastic back  $35\phi_{(t)}$  each, Laminated back  $21\phi_{(t)}$  each
- Custom Made in USA

## **Standard Plastic & Recycled Cover Colors**