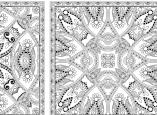

## Specialty Items

Adult Coloring Books

Nature Designs for Fun and Relaxation

Nature Designs - FCP9102

## Order Code: P9100

## **FEATURES**

- Page sizes:
  - 8" x 8" (for FCP9101)
  - 8.5" x 11" (for FCP9102)
- Printed on matte paper with a high gloss cover
- 24 pages of custom adult coloring images
- Add your imprint in black to the covers
- Custom Made in USA

| Quantity | 100  | 250  | 500  | 1,000 | 2,500 | 5,000 |
|----------|------|------|------|-------|-------|-------|
| 24-Page  | 5.72 | 3.45 | 2.61 | 1.84  | 1.50  | 1.25  |
| 12-Page  | 5.36 | 2.90 | 1.82 | 1.50  | 1.35  | 1.15  |

Adult Coloring books are an excellent way to relax, build your mental capacity and reduce anxiety. Our artists have created these coloring books with hand drawn art. Add your imprint to the cover and use them as gifts or team building exercises.