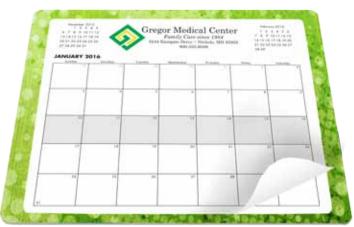

Calendars are padded and adhered to a black polypropylene stand. Combines Saturdays/Sundays for a total page count of 313. Customer logo imprint on every page and 25 changing tag lines (if provided). Choice of standard full color cover options or custom cover with your art provided.

**FINAL SIZE:** 6.125" x 5.125" **PAPER SIZE:** 5.3125" x 4.25"

STAND: Black

PAPER: 50 lb. offset (View paper choices on pg. 4)

FINISHING: Individually shrink wrapped & bulk packed

36 or 54 per carton

TAG LINES: Up to 25 different tag lines at no additional

charge. Tag lines over 25, \$3<sub>(1)</sub> each **APPROX. WEIGHT PER 100:** 95 lb.

#### IMPRINT:

- **Black** \$40<sub>(1)</sub> setup charge and no run charge. (waived on reorders)
- 1-color (other than black) \$150 setup + \$0.28<sub>(t)</sub> per calendar run charge
- 2 spot colors \$250 setup + \$0.28<sub>(t)</sub> per calendar run charge
- 4CP- \$350 setup + \$0.28<sub>(t)</sub> per calendar run charge IMPRINT AREA: 3" x .875"

## Order Code: P7500

| 100  | 250  | 500  | 1,000 | 2,500 | 5,000   |
|------|------|------|-------|-------|---------|
| 8.14 | 7.46 | 7.09 | 6.26  | 5.51  | 4.42    |
|      |      |      |       |       | (3a2rs) |