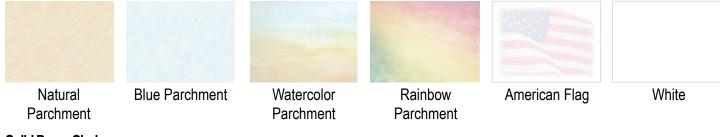

## Daily Date Calendar Background Paper (Any may be used as a cover.)

Daily Impressions offers a choice of several background paper options to enhance the look of your calendar. Any paper may be used with any cover, including a custom cover. Additional covers and papers may be seen on page 31.

#### **Standard Paper Choices**

#### **Solid Paper Choices**

#### Designer Paper Choices: Dress Your Calendar with Designer Paper for 28¢ per calendar (Minimum 250)

#### Full-Color Custom Background Paper:

Use your own custom design for your background for only 28¢<sub>m</sub> per calendar and \$350 setup. Design your own or let one of our designers assist you with your design.