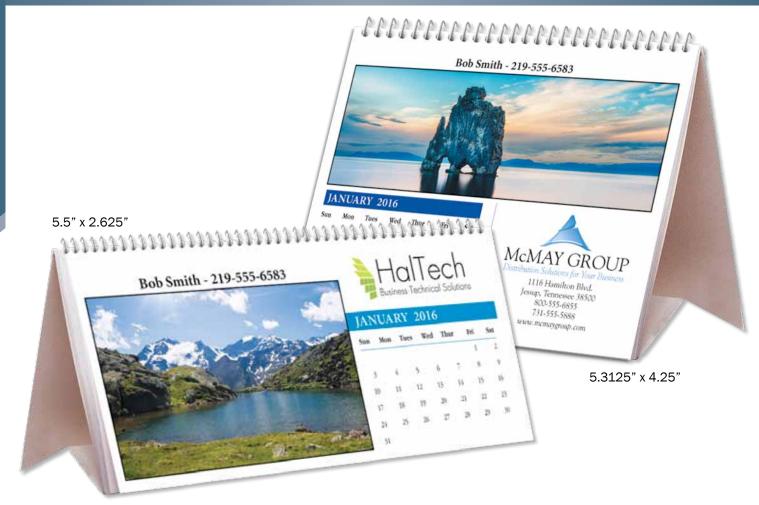

## Order Code: P6060

(3q2rs)

Mini tent-style calendar features your own 13 custom images (one for the cover and one for each month) as well as your imprint to be seen on each page. Two sided printing so the imprint shows on both sides of the calendar for maximum visibility. Available in two sizes.

#### **Standard Features**

FINAL SIZE: 5.5" x 2.625"

PICTURE AREA: 3.125" x 2.25".

• **IMPRINT AREA**: 2" x .75"

PAPER STOCK: 100 lb. coated text

BINDING: Coil

- Set-up: \$200<sub>(t)</sub> or \$100<sub>(t)</sub> If full print ready art is provided including date grids.
- Approx. Weight per 100: 8 lb.
- Start any month Runs 12 months
- Varible Data Customization available \$50<sub>(t)</sub> Set-up and 20¢<sub>(t)</sub> per calendar.

#### **Standard Features**

• **FINAL SIZE**: 5.125" x 4.25"

• **PICTURE AREA**: 5" x 1.75"

• **IMPRINT AREA:** 2.25" x 1.75"

• PAPER STOCK: 100 lb. coated text

• BINDING: Coil

- Set-up: \$200<sub>(t)</sub> or \$100<sub>(t)</sub> If full print ready art is provided including date grids.
- Approx. Weight per 100: 8 lb.
- Start any month Runs 12 months
- Varible Data Customization available \$50<sub>(1)</sub> Set-up and 20¢<sub>(1)</sub> per calendar.