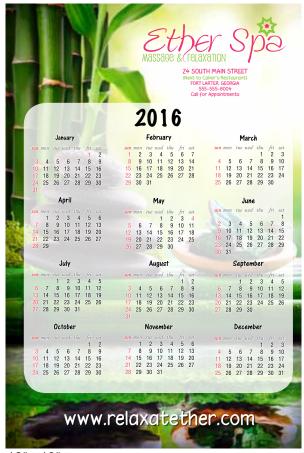

13" x 19"

## Order Code: P2010

| 100  | 250  | 500  | 1,000 | 2,500 | 5,000 |
|------|------|------|-------|-------|-------|
| 2.25 | 1.93 | 1.70 | 1.48  | 1.10  | 99¢   |

#### **Standard Features**

- Paper Size: 13" x 19"
- One hole punched at top
- Entire calendar printed on 10 pt. C1S card stock
- Start at any month
- Gloss UV (10¢<sub>(t)</sub> ea.)
- Setup: \$50<sub>0</sub>