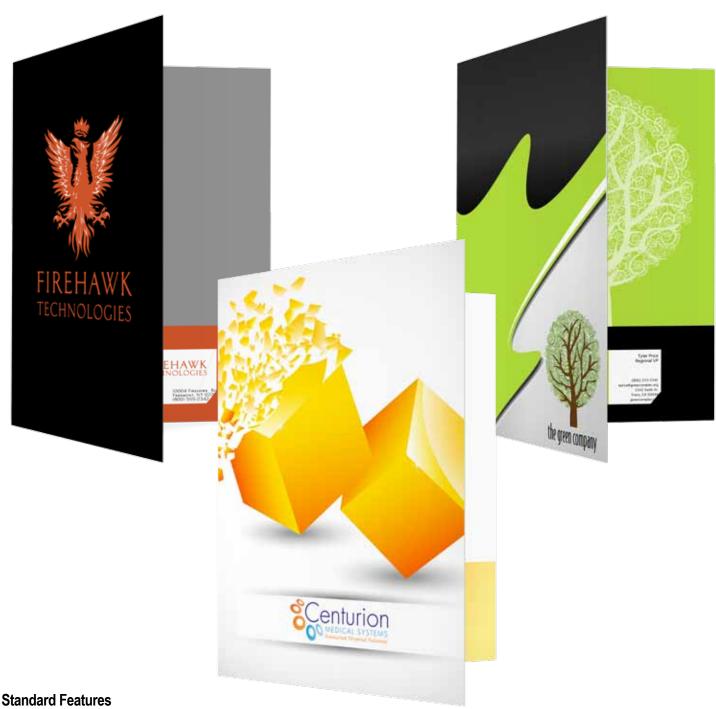

## Notebooks & Folders

**Presentation Folders** 

- 9" x 12"
- Heavy 12 pt. stock
- 2 large pockets
- One, two and full color printing
- Linen texture option (+20¢<sub>m</sub> ea.)
- Business card slits
  - More than 500 Free
  - Less than 500 \$75<sub>(t)</sub> Set-up
- Custom Made in USA
- PMS Match \$75th Set-up