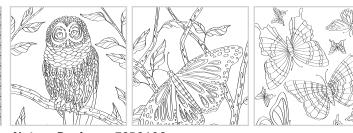

## Specialty Items

Adult Coloring Books

Nature Designs for Fun and Relaxation

Nature Designs - FCP9102

## Order Code: P9100

## **FEATURES**

- Page sizes:
  - 8" x 8" (for FCP9101)
  - 8.5" x 11" (for FCP9102)
- Printed on matte paper with a high gloss cover
- 24 pages of custom adult coloring images
- Add your imprint in black to the covers
- Custom Made in USA

| Quantity | 100  | 250  | 500  | 1,000 | 2,500 | 5,000 |
|----------|------|------|------|-------|-------|-------|
| 24-Page  | 5.72 | 3.45 | 2.61 | 1.84  | 1.50  | 1.25  |
| 12-Page  | 5.36 | 2.90 | 1.82 | 1.50  | 1.35  | 1.15  |

Adult Coloring books are an excellent way to relax, build your mental capacity and reduce anxiety. Our artists have created these coloring books with hand drawn art. Add your imprint to the cover and use them as gifts or team building exercises.