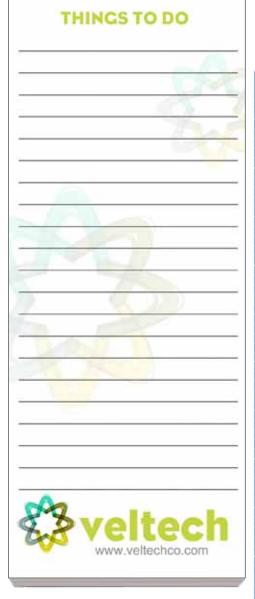

## **Standard Plastic Cover Colors**

- Available in the following sizes: 3.5" x 5",
   4.25" x 5.5", 3.5" x 8.5" and 5.5" x 8.5".
- Sheets printed on 50 lb. paper
- Line may be added for no extra charge.
- 50 sheets per pad
- Custom page size and counts available call for quote.
- Shrink wrap available: 24¢<sub>(1)</sub> per bundle of 5 pads
- Setup \$40<sub>(t)</sub>
- Custom Made in USA

Order Code: P3010

Format 1: Year-at-a-Glance/Notepad

Format 2: Notepad (with or without lines)

Format 3: Weekly Calendar (Only available in 48-page count.)

Format 4: Monthly Calendar (current week is highlighted) (Only available in 48-page count.)

- Finished size is 7.5" x 9"
- 24 or 48 sheets, padded
- 60 lb. white paper
- Custom or stock backgrounds
- Your imprint appears on every sheet
- Setup: \$85<sub>(t)</sub>
- Custom Made in USA

## Order Code: P9090

|                   | 100  | 250  | 500  | 1,000 | 2,500 | 5,000 |
|-------------------|------|------|------|-------|-------|-------|
| 24 Sheets per pad | 5.28 | 4.83 | 3.94 | 2.76  | 2.25  | 1.91  |
| 48 Sheets per pad | 8.89 | 8.45 | 6.47 | 4.37  | 3.43  | 2.88  |