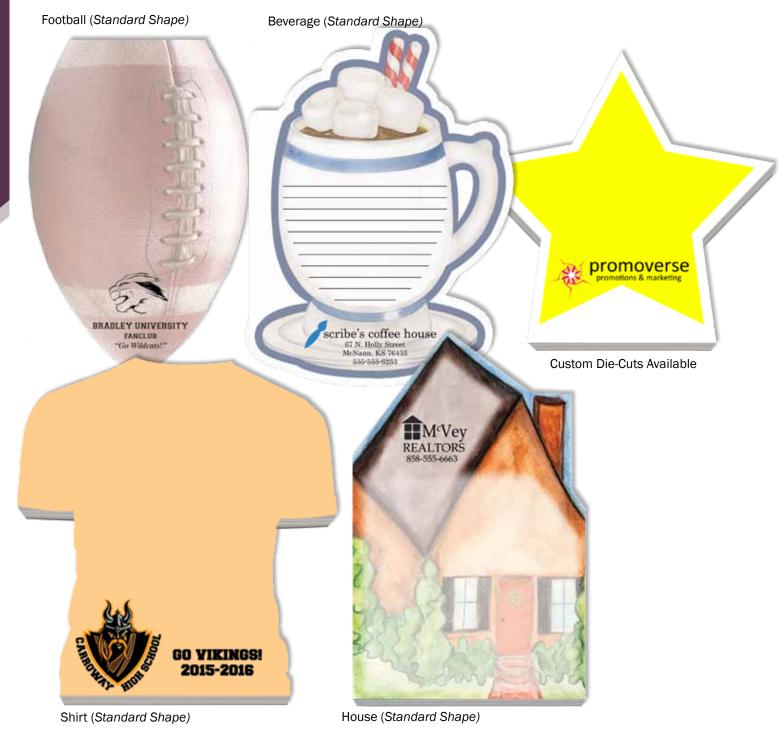

# Notepads Die-Cut Scratch Pads

#### **Standard Features**

- Sheets printed on 50 lb. paper
- 50 sheets per pad
- Your imprint added on every sheet
- · Chipboard backer
- Lines can be added to sheets for no charge
- Setup charge: \$65<sub>(t)</sub>
- Custom Made in USA

## Order Code: P3020

|                   | 250  | 500  | 1,000 | 2,500 |
|-------------------|------|------|-------|-------|
| Approx. 5½" x 8½" | 2.62 | 2.39 | 1.60  | 1.40  |

<sup>\*</sup> **NOTE:** There is an additional charge for custom die-cut shapes.