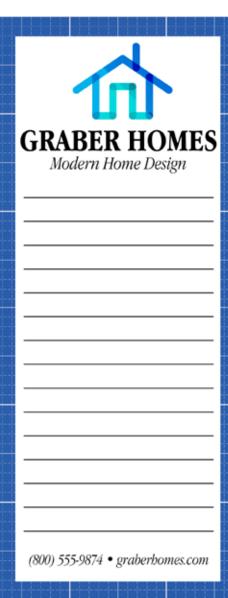

## **Standard Plastic Cover Colors**

- Available in the following sizes: 3.5" x 5",
   4.25" x 5.5", 3.5" x 8.5" and 5.5" x 8.5".
- Sheets printed on 50 lb. paper
- Line may be added for no extra charge.
- 50 sheets per pad
- Custom page size and counts available call for quote.
- Shrink wrap available: 24¢<sub>(1)</sub> per bundle of 5 pads
- Setup \$40<sub>(t)</sub>
- Custom Made in USA

Order Code: P3010

Format 1: Year-at-a-Glance/Notepad

Format 2: Notepad (with or without lines)

Format 3: Weekly Calendar (Only available in 48-page count.)

Format 4: Monthly Calendar (current week is highlighted) (Only available in 48-page count.)

- Finished size is 7.5" x 9"
- 24 or 48 sheets, padded
- 60 lb. white paper
- Custom or stock backgrounds
- Your imprint appears on every sheet
- Setup: \$85<sub>(t)</sub>
- Custom Made in USA

## Order Code: P9090

|                   | 100  | 250  | 500  | 1,000 | 2,500 | 5,000 |
|-------------------|------|------|------|-------|-------|-------|
| 24 Sheets per pad | 5.28 | 4.83 | 3.94 | 2.76  | 2.25  | 1.91  |
| 48 Sheets per pad | 8.89 | 8.45 | 6.47 | 4.37  | 3.43  | 2.88  |