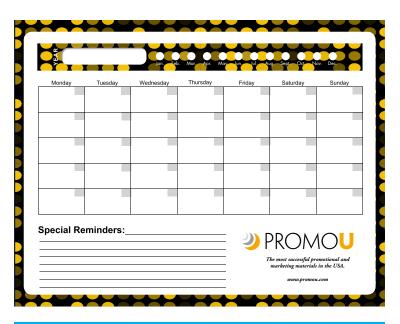

| YEAR      |          | Jan. Feb. | Mar. Apr. | May | Jun. Jul.                                                        | Aug. Sept.  | Oct. No | ov. Dec.   |
|-----------|----------|-----------|-----------|-----|------------------------------------------------------------------|-------------|---------|------------|
| Monday    | Tuesday  | Wednesday | Thursday  |     | Friday                                                           | Saturo      | ay      | Sunday     |
|           |          |           |           |     |                                                                  |             |         |            |
|           |          |           |           |     |                                                                  |             |         |            |
|           |          |           |           |     |                                                                  |             |         |            |
|           |          |           |           |     |                                                                  |             |         |            |
|           |          |           |           |     |                                                                  |             |         |            |
|           |          |           |           |     |                                                                  |             |         |            |
|           |          |           |           |     |                                                                  |             |         |            |
|           |          |           |           |     |                                                                  |             |         |            |
|           |          |           |           |     |                                                                  |             |         |            |
|           |          |           |           |     |                                                                  |             |         |            |
|           |          |           |           |     |                                                                  |             |         |            |
| pecial Re | minders: |           |           |     | ×                                                                | <b>¥</b> >B |         | -14        |
| •         |          |           |           |     |                                                                  | D           | e.      |            |
|           |          |           |           |     | /                                                                | ,           |         | lealth Spa |
|           |          |           |           |     | Start getting healthier today! Call for 1 month free membership! |             |         |            |

#### **Standard Features**

- Size: 11" x 8.5"
- · Color and background can be changed
- Dry Erase Markers not included
- Set-up \$40<sub>m</sub>
- Custom Made in USA