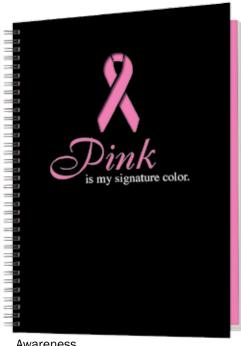

## Notebooks & Folders

Die-Cut Notebooks

**Awareness** 

## Order Code: P5090

These notebooks feature a cover with a die-cut hole (three shapes available) in which a full color cover sheet may be seen beneath the cover. Prices include the diecut cover and the inside cover sheet. If you do not want any of our standard cover colors, provide us with the color or artwork you would like for the cover and inside sheet! Use any of our stock patterns or colors for your cover or cover page.