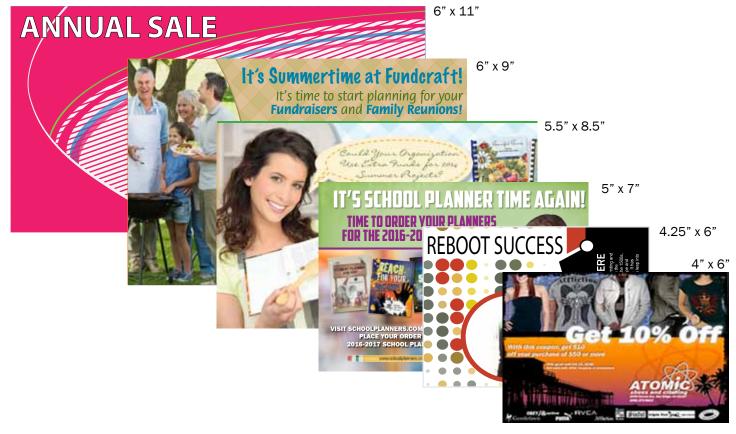

#### **FEATURES**

- Postcard standard USPS sizes: 4" x 6", 4.25" x 6", 5" x 7", 5.5" x 8.5", 6" x 9", 6" x 11" (Odd sizes will be charged more postage)
- Complete recipient list management and list purchasing services
- Live Customer Support
- Custom Design & Illustration Service
- Custom Made in USA