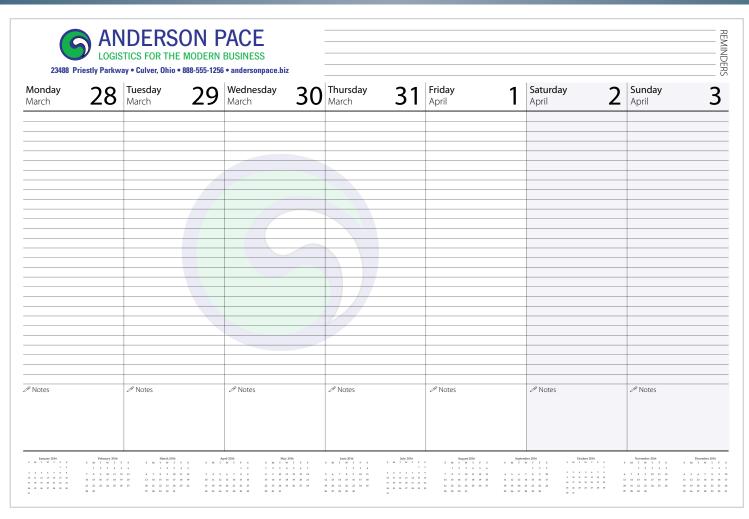

# Calendars Daily Date Calendars

Daily Impressions can provide logo exposure on a daily basis by providing a number of standard calendar themes which will motivate, educate, inspire or positively impact the reader.

Calendars are padded and adhered to a black polypropylene stand. Combines Saturdays/Sundays for a total page count of 313. Customer logo imprint on every page and 25 changing tag lines (if provided). Choice of standard full color cover options or custom cover with your art provided.

**FINAL SIZE:** 6.125" x 5.125" **PAPER SIZE:** 5.3125" x 4.25"

STAND: Black

PAPER: 50 lb. offset (View paper choices on pg. 4)

FINISHING: Individually shrink wrapped & bulk packed

36 or 54 per carton

TAG LINES: Up to 25 different tag lines at no additional

charge. Tag lines over 25, \$3<sub>(1)</sub> each **APPROX. WEIGHT PER 100:** 95 lb.

#### IMPRINT:

- **Black** \$40<sub>(1)</sub> setup charge and no run charge. (waived on reorders)
- 1-color (other than black) \$150 setup + \$0.28<sub>(t)</sub> per calendar run charge
- 2 spot colors \$250 setup + \$0.28<sub>(t)</sub> per calendar run charge
- 4CP- \$350 setup + \$0.28<sub>(t)</sub> per calendar run charge IMPRINT AREA: 3" x .875"

## Order Code: P7500

| 100  | 250  | 500  | 1,000 | 2,500 | 5,000   |
|------|------|------|-------|-------|---------|
| 8.14 | 7.46 | 7.09 | 6.26  | 5.51  | 4.42    |
|      |      |      |       |       | (3a2rs) |