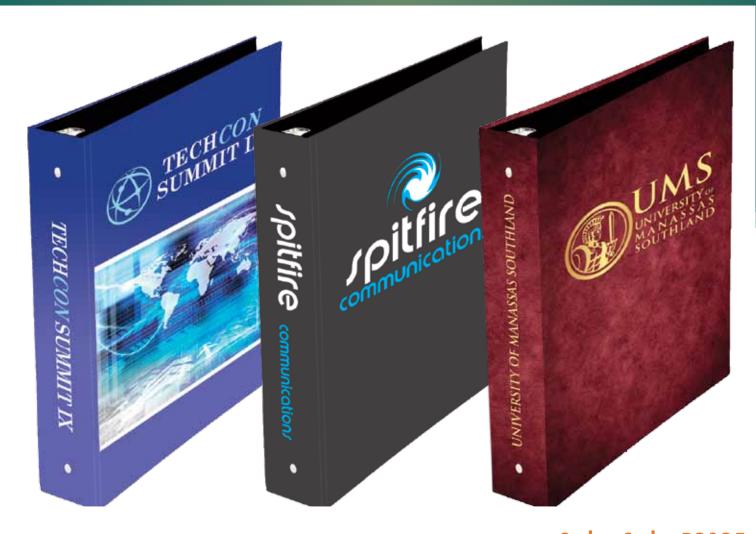

#### **Standard Features**

- Size: Approx. 9" x 11.5"
- Full color cased 3-ring binder
- Cased cover laminated
- Excellent for 3-hole punched papers
- Vinyl plastic notebooks also available
  - Screened in 2 color
  - Colors of plastic available red, yellow, black, white
- 4" x 5" maximum die area for embossing.
   \$65<sub>(t)</sub> Die setup charge plus cost of die.
- Custom Made in USA

## **Standard Plastic Cover Colors**

- Available in the following sizes: 3.5" x 5",
   4.25" x 5.5", 3.5" x 8.5" and 5.5" x 8.5".
- Sheets printed on 50 lb. paper
- Line may be added for no extra charge.
- 50 sheets per pad
- Custom page size and counts available call for quote.
- Shrink wrap available: 24¢<sub>(1)</sub> per bundle of 5 pads
- Setup \$40<sub>(t)</sub>
- Custom Made in USA